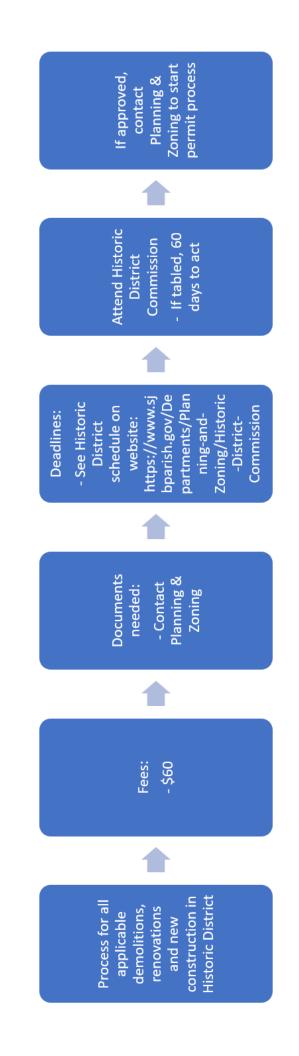

going petition for a Histor | ic District Application. |  |  |  |
| Signature of owner(s) of property or authorized agent |                                             |                          |  |  |  |
| SWORN TO ME THISDAY OF                                |                                             |                          |  |  |  |
| NOTARY PUBLIC                                         |                                             |                          |  |  |  |
| Print name of Notary:                                 |                                             |                          |  |  |  |
| Bar roll #:                                           |                                             |                          |  |  |  |

# **Historic District Process**





# PROCESS TIMELINE ACKNOWLEDGEMENT

| OFFICE USE ONLY                                                   |                          |                                                                |                              |  |
|-------------------------------------------------------------------|--------------------------|----------------------------------------------------------------|------------------------------|--|
| Docket No:                                                        |                          | Project/Permit Type:                                           |                              |  |
| Applicant:                                                        |                          |                                                                |