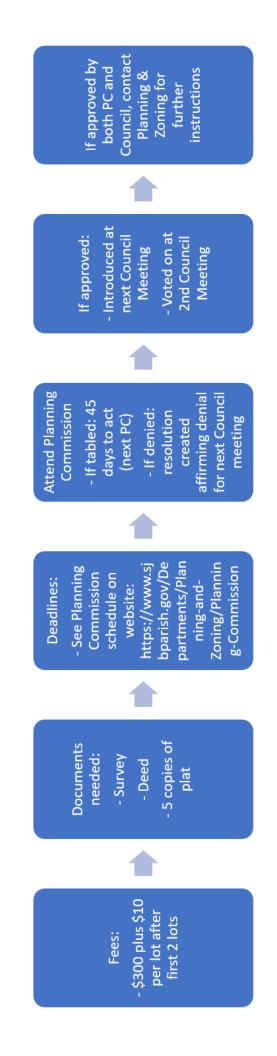

|                                           |                         |  |  |  |
|                                                       |                                           |                         |  |  |  |
| NOTARY PUBLIC                                         | _                                         |                         |  |  |  |
| 5                                                     |                                           |                         |  |  |  |
| Print name of Notary:                                 |                                           |                         |  |  |  |
| Bar roll #:                                           |                                           |                         |  |  |  |

# **Resubdivision Process**